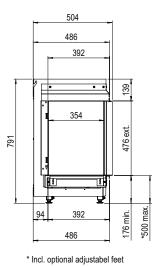

## Specifications

**Exterior dimensions WxHxD in mm** 786 x 791 x 504

Fire display WxHxD in mm 680 x 470 x 354

**System** Flat Burner

Decoration Log set

Back wall Back wall smooth steel

**Remote** GV60

Power 8,8 kW