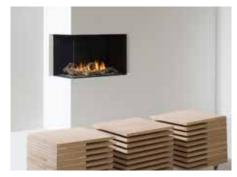

## Smart Duet | M

## Specifications

**Exterior dimensions WxHxD in mm** 786 x 791 x 504

Fire display WxHxD in mm 680 x 470 x 354

**System** Flat Burner

Decoration Log set

Back wall Back wall smooth steel

**Remote** GV60

Power 8,8 kW