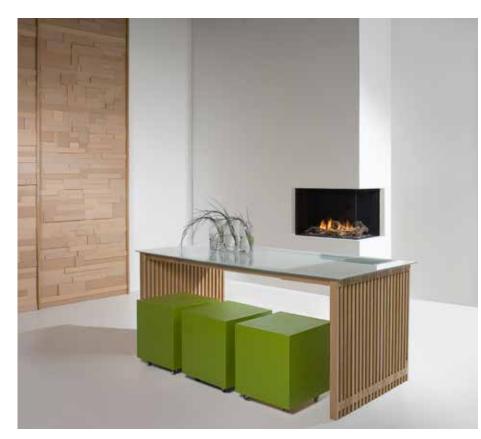

## Faber Gas built in

Faber built-in gas fires are a statement in themselves. First and foremost because of a fabulous burning fire and the most beautiful finish with lifelike decorative logs or modern pebbles. But also because of the quality of the materials used, which guarantee years of safe, trouble-free operation. Especially when you control the fire remotely with a control unit or from your own smartphone.

Faber gas fires are available in a surprising number of versions, dimensions and finishes so you can choose what is best suited to your taste and interior decoration. The Faber specialist is there for you throughout the entire process!