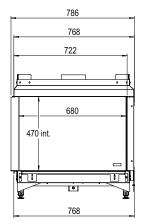

## Specifications

**Exterior dimensions WxHxD in mm** 786 x 791 x 504

Fire display WxHxD in mm 680 x 470 x 354

**System** Flat Burner

Decoration Log set

Back wall Back wall smooth steel

**Remote** GV60

Power 8,8 kW