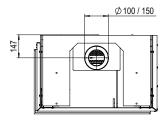

## Specifications

**Exterior dimensions WxHxD in mm** 786 x 791 x 504

Fire display WxHxD in mm 680 x 470 x 354

**System** Flat Burner

Decoration Log set

Back wall Back wall smooth steel

**Remote** GV60

Power 8,8 kW

**Operating system** Mertik

**Energy label** B

Options (at a surcharge)

The Smart Duet M is only available in the left version.

Flue material 100/150

Imagine what's possible